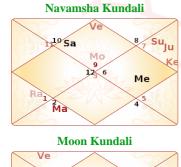

| Plu     | Cpcn  | 003:57:01 | Uttra-3 |               |

#### **Sample**



Jyes-4



Moon Kundali

Ma Ra
12
12
11
10
Sa Su Me
5 6 Ju Ve

#### **Transit**





# Lagna Kundali Ke 02 7 Ma 1: 8 Me 17 Su 21 Ju 21 Mo 06 Ve

# **Mindsutra Software Technologies**

www.mindsutra.com

Ph: 9818193410

### **Transits of Planets in the Zodiac**

The Sun in transit is crossing over the 5th from your Moon-sign. This is the most adverse transit of Sun, and you should remain very careful and cautious. The developments at your workplace can be very disturbing, and it can cause mental agitation. If other planets in transit are also not in favour, then you may suffer from ill-health and face embarassing situations for not being able to fulfill your commitments. This transit is not favourable for your children, one of whose health-condition might cause you some concern.

The Sun transits this sign during the month of Bhadra, (from about 16-17 August to 16-17 Se